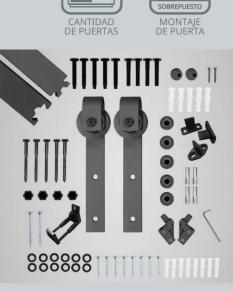

# BARN DOOR KIT

| Minimum dispatch: 01 unit.<br>4010900010  |         |
|-------------------------------------------|---------|
| A 1 Rail of 2 meters.                     |         |
| B 2 U channel wheel set +<br>fixing plate |         |
| c 2 Anti-derailment stops                 | ė       |
| 2 travel stops                            | <u></u> |
| 9 1 embedded lower guide                  | D       |
| 2 lower guides (floor fixing)             | G       |
| G. 1 Guide info. adjustable (wall fixing) |         |
| 5 Wall fixing sets                        | Ø       |
| 1 allen key                               | Conner  |
| 🥠 bindings                                | •110    |