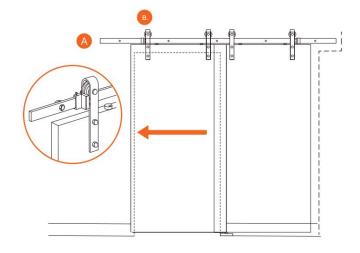

### FACILITY General Scheme

#### Todas las medidas están expresadas en milímetros. Estas medidas son sólo referencia, para instalación consulte instructivo de montaje. Productos testeados en los laboratorios Ducasse según protocolo de normas internacionales.