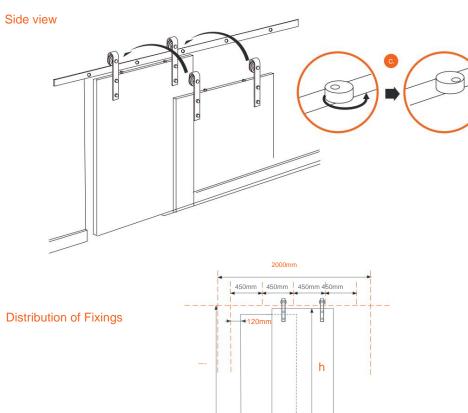

### FACILITY General Scheme

#### Todas las medidas están expresadas en milímetros. Estas medidas son sólo referencia, para instalación consulte instructivo de montaje. Productos testeados en los laboratorios Ducasse según protocolo de normas internacionales.